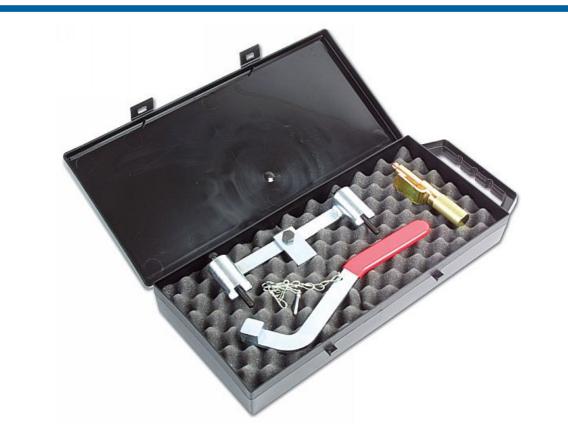

## Engine Timing Tools - for Renault, Volvo 2.0 16v

Timing tool set for Renault 16v engines. Includes camshaft setting tool, tensioning tool for auxiliary drive belt and crankshaft TDC timing pin for Laguna & Safrane 2.0 & 2.5 16v (1996 - 2001) engines.

## **Additional Information**

- Includes camshaft setting tool, tensioning tool for auxiliary drive belt and crankshaft TDC timing pin.
- Laguna | Safrane 2.0 | 2.5 16v 1996-2001 engines.
- Engine codes: N7U, N7Q.
- OEM Ref MOT 1340 | 1348 | 1337.
- · Made in Sheffield.