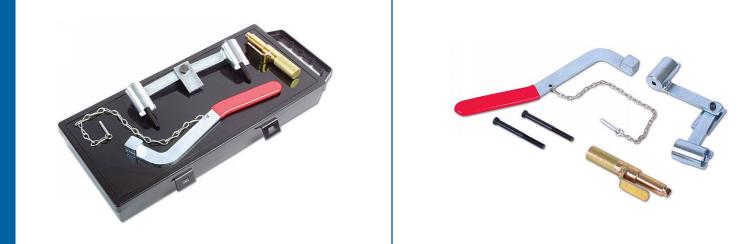

## Engine Timing Tools - for Renault, Volvo 2.0 16v

Timing tool set for Renault 16v engines. Includes camshaft setting tool, tensioning tool for auxiliary drive belt and crankshaft TDC timing pin for Laguna & Safrane 2.0 & 2.5 16v (1996 - 2001) engines.

## **Additional Information**

- Includes camshaft setting tool, tensioning tool for auxiliary drive belt and crankshaft TDC timing pin.
- Laguna | Safrane 2.0 | 2.5 16v 1996-2001 engines.
- Engine codes: N7U, N7Q.
- OEM Ref MOT 1340 | 1348 | 1337.
- · Made in Sheffield.